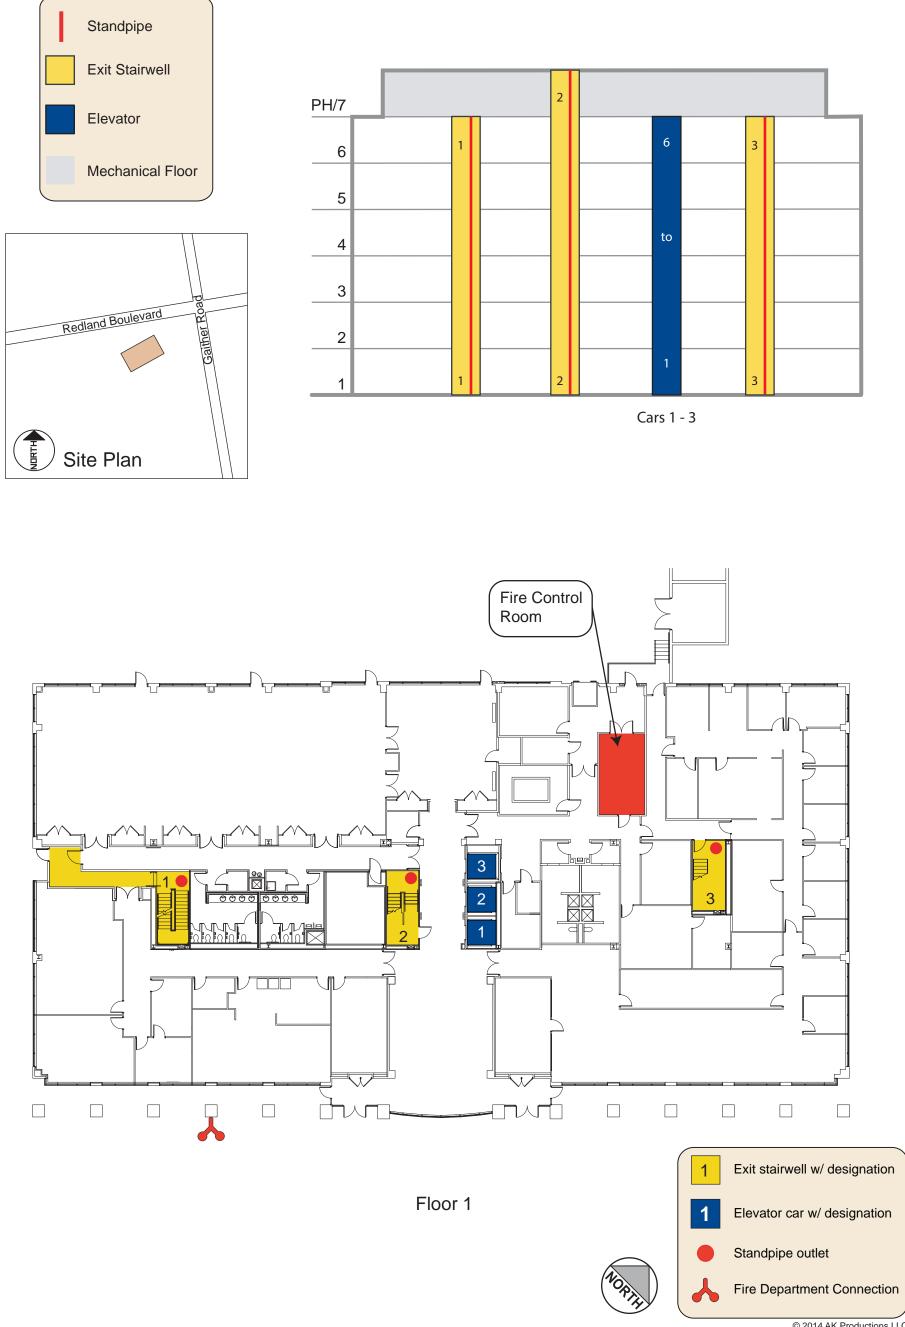

## **BUILDING STATISTICS:**

Stories: 6 + PH/7 Height: 85' Square Footage: 133,895 Below-grade Levels: N/A Type of Construction: Steel & Concrete Roof Setback Levels: N/A

### **STAIRWAYS:**

| Designation                                          | Floors Served | Pressurized | Standpipe |  |  |
|------------------------------------------------------|---------------|-------------|-----------|--|--|
| 1                                                    | 1 to 6        | No          | Yes       |  |  |
| 2                                                    | 1 to PH/7     | No          | Yes       |  |  |
| 3                                                    | 1 to 6        | No          | Yes       |  |  |
| Re-entry floors: All floors                          |               |             |           |  |  |
| Access/convenience stair located between floors: N/A |               |             |           |  |  |
| Roof access provided by stairways: Stair 2           |               |             |           |  |  |
| Fire tower: N/A                                      |               |             |           |  |  |

# ELEVATORS:

|                          | Bank Designation             | Car Numbers | Floors Served |
|--------------------------|------------------------------|-------------|---------------|
|                          | Main                         | 1, 2        | 1 to 6        |
|                          | Freight                      | 3           | 1 to 6        |
| Sky lobby locations: N/A |                              |             |               |
|                          | Elevator Machine Rooms: PH/7 |             |               |

#### FIRE PROTECTION SYSTEMS:

Standpipe Locations: Stairs 1, 2, & 3 S/P Isolation Valve Locations: Fire Pump Room on 1 Fire Department Connection Locations: By main entrance Building Fully Sprinkled: Yes PRV Floor Locations: None Fire Pump Locations: Fire Control Room on 1 (500 GPM auto.) Chemical Suppression Systems: Tenant Halon system Retail Areas Connected to Fire Protection System: Yes Alarm activation: All floors